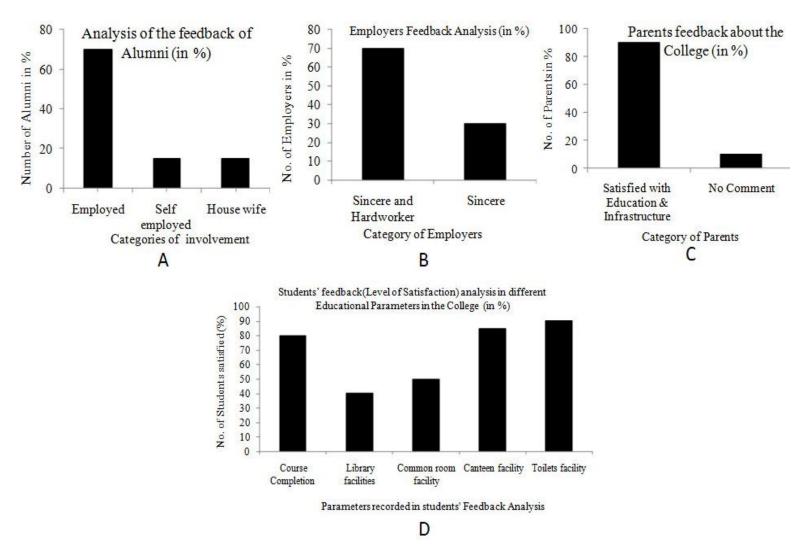

**Figure:** Feedback analysis of (A) Alumni, (B) Employers, (C) Parents and (D) Students in the College, Year 2013-14

**Figure**: Feedback analysis of (A) Alumni, (B) Employers, (C) Parents and (D) Students in the College, Year 2014-15