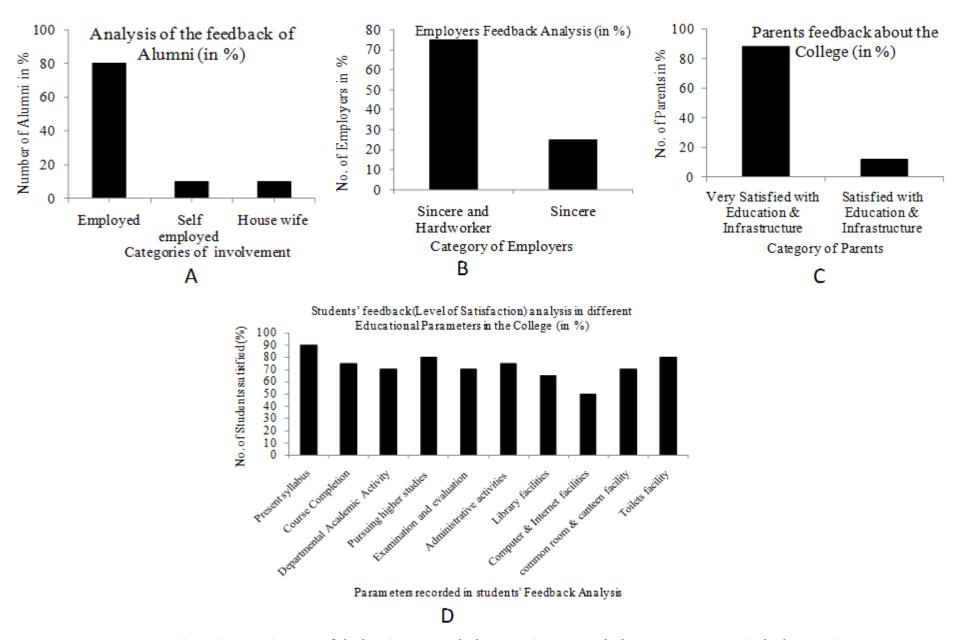

Figure: Feedback analysis of (A) Alumni, (B) Employers, (C) Parents and (D) Students in the College, Year 2017-18