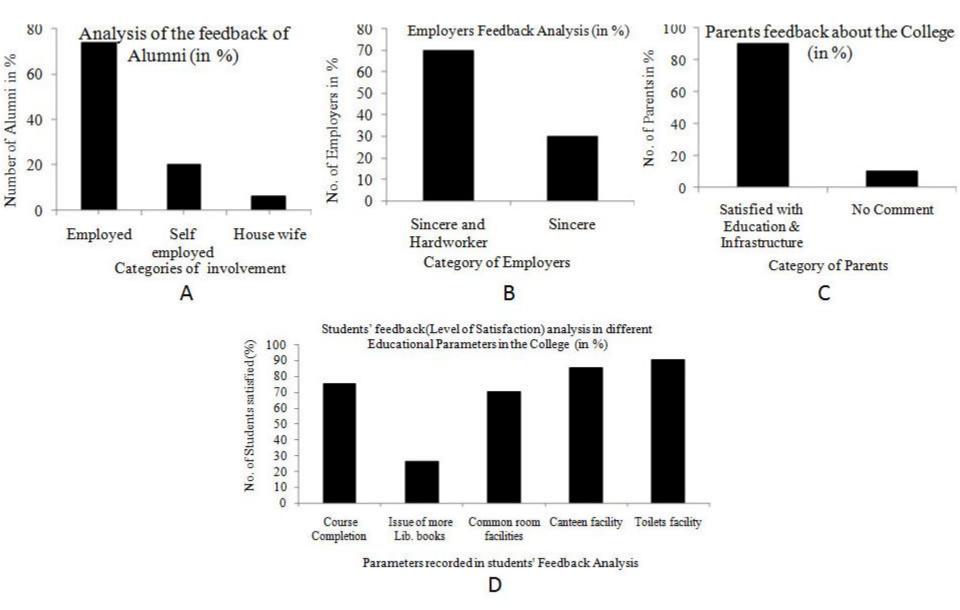

**Figure:** Feedback analysis of (A) Alumni, (B) Employers, (C) Parents and (D) Students in the College, Year 2013-14

**Figure**: Feedback analysis of (A) Alumni, (B) Employers, (C) Parents and (D) Students in the College, Year 2014-15