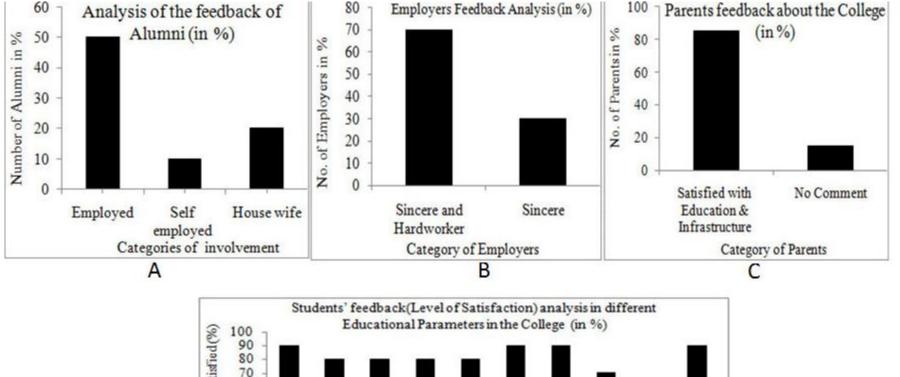

**Figure:** Feedback analysis of (A) Alumni, (B) Employers, (C) Parents and (D) Students in the College, Year 2013-14

**Figure**: Feedback analysis of (A) Alumni, (B) Employers, (C) Parents and (D) Students in the College, Year 2014-15

**Figure**: Feedback analysis of (A) Alumni, (B) Employers, (C) Parents and (D) Students in the College, Year 2015-16 copy

Figure- Feedback analysis of (A) Alumni, (B) Employers, (C) Parents and (D) Students in the College, Year 2016-17 copy

Figure: Feedback analysis of (A) Alumni, (B) Employers, (C) Parents and (D) Students in the College, Year 2017-18