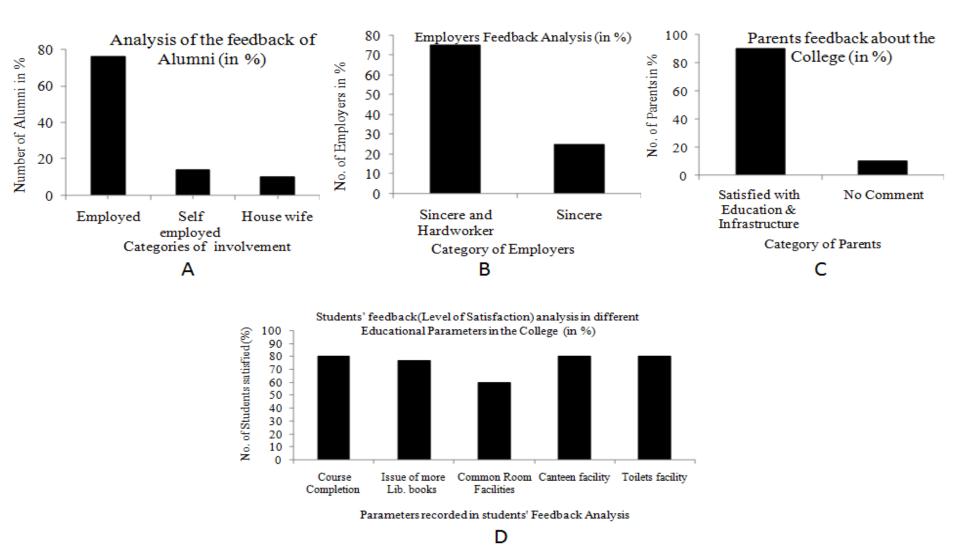

**Figure**: Feedback analysis of (A) Alumni, (B) Employers, (C) Parents and (D) Students in the College, Year 2015-16 copy

Figure- Feedback analysis of (A) Alumni, (B) Employers, (C) Parents and (D) Students in the College, Year 2016-17 copy