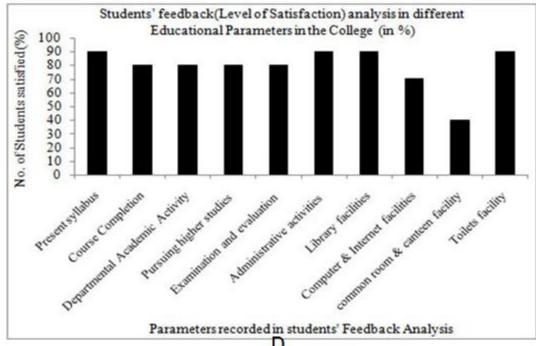

**Figure:** Feedback analysis of (A) Alumni, (B) Employers, (C) Parents and (D) Students in the College, Year 2013-14

**Figure**: Feedback analysis of (A) Alumni, (B) Employers, (C) Parents and (D) Students in the College, Year 2014-15

**Figure**: Feedback analysis of (A) Alumni, (B) Employers, (C) Parents and (D) Students in the College, Year 2015-16 copy

Figure- Feedback analysis of (A) Alumni, (B) Employers, (C) Parents and (D) Students in the College, Year 2016-17 copy

Figure: Feedback analysis of (A) Alumni, (B) Employers, (C) Parents and (D) Students in the College, Year 2017-18